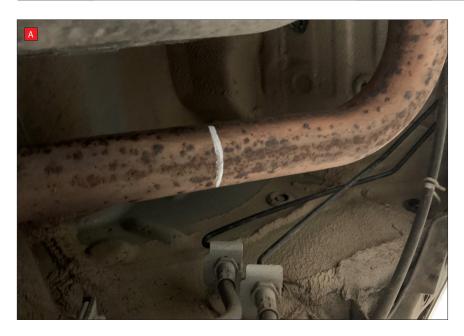

To fit this Scorpion system the original system needs cutting:

- A) To remove the rear of the system cut directly in the centre of the straight before the rear axel. This cut isn't crucial however cutting in the centre of the straight will make it eaiser when re-fitting the orginal system.
- B) Measure 70mm back from the front of the weld after the catalyst. Once cut de-bur the pipework as the Scorpion system fits over it.