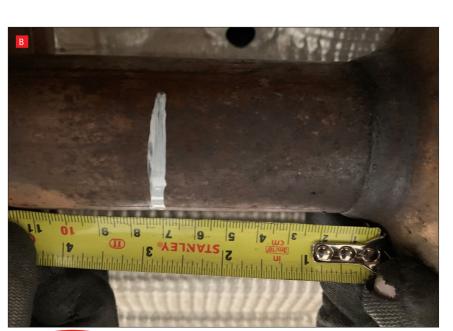

To fit this Scorpion system the original system needs cutting:

- A) To remove the rear of the system cut directly in the centre of the straight before the rear axel. This cut isn't crucial however cutting in the centre of the straight will make it eaiser when re-fitting the orginal system.
- B) Measure 70mm back from the front of the weld after the catalyst. Once cut de-bur the pipework as the Scorpion system fits over it.