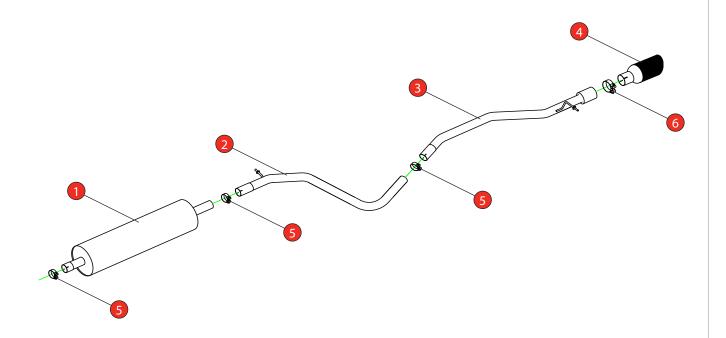

Estimated Fitting Time: 60 Minutes

| NO.     | PART NO.   | DESCRIPTION                             | QTY |  |
|---------|------------|-----------------------------------------|-----|--|
| 1       | 790VW      | Resonated Centre Section                | 1   |  |
| 2       | 785VW      | Link Pipe                               | 1   |  |
| 3       | 786VW      | Trim Connecting Pipe                    | 1   |  |
| 4       | Z023.10056 | Ø90mm Black Ceramic Coated Daytona Trim | 1   |  |
| Fit Kit |            |                                         |     |  |
| 5       | Z016.10002 | 51-55mm Clamp                           | 3   |  |
| 6       | Z016.10064 | 63-68mm Clamp                           | 1   |  |

Fit the system following the line diagram on the previous page. Once happy with fitment of Scorpion Exhaust, fully tighten up all clamps.